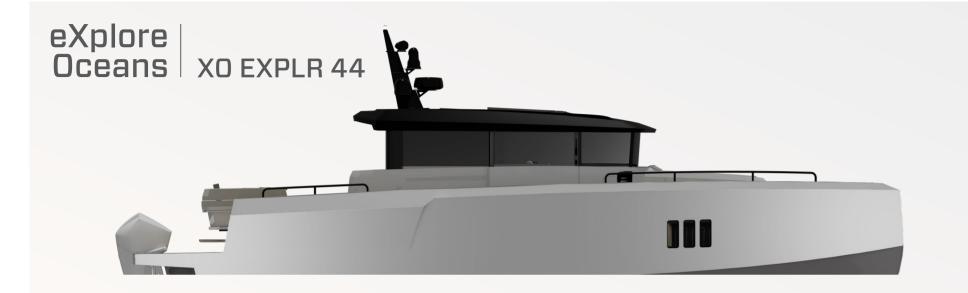

# eXtraOrdinarily Tough | XO EXPLR 44

SPEED Up to 50 knots

Engines 1350 hp **LENGTH** 43.65 ft / 13,4 m

BEAM 12.1 ft / 3,7 m

#### MEASUREMENTS XO EXPLR 44

| Overall lenght excluding engines | ft/m                          | 43,65 ft / 13,4m              |
|----------------------------------|-------------------------------|-------------------------------|
| Beam                             | ft/m                          | 12,1 ft / 3,7m                |
| Construction                     | hull/deck/superstucture/roofs | ALU/ALU/GRP                   |
| Lightship weight (excl. engines) | kg (lbs)                      | approx. 8 268 kg (18 226 lbs) |
| Draft to props                   | ft/m                          | 3,5 ft / 1,05 m               |
| Outboard engines                 | hp                            | 3x450 / 2x600, Max 1350 hp    |
| Fuel capacity                    | L (gal)                       | 1800 I (US version 430 gal)   |
| Max speed range                  | knots                         | up to 50                      |
| Passengers cat B                 | pers                          | 12 - 14                       |
| Berths                           |                               | 4 + 2                         |
| Dead rise at transom             | 0                             | DEEP-V                        |
| Hull material                    | -                             | MARINE ALUMINUM               |
| Classification                   | Offshore                      | В                             |