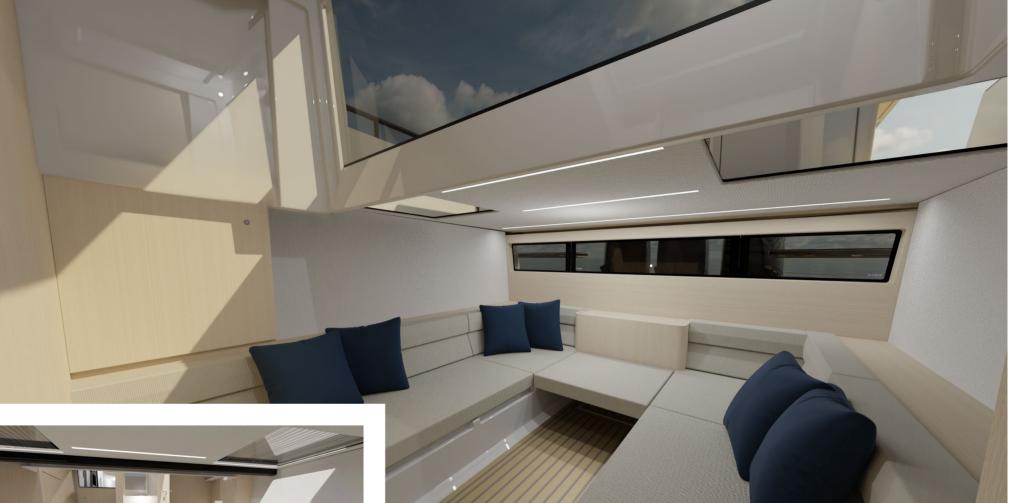

The aft cabin has the option of a comfortable atrium, 2 single beds, or a large double with its own head. Together with the additional kid's bed in the pilothouse, the 44 EXPLR comfortably sleeps 6 people. Even with all beds in use, there's free access in and out of all the cabins. Another thing that separates the 44 EXPLR from the rest is the cleverly designed large rear-facing windows, which make the aft cabin a pleasant lounge for privacy and comfort.