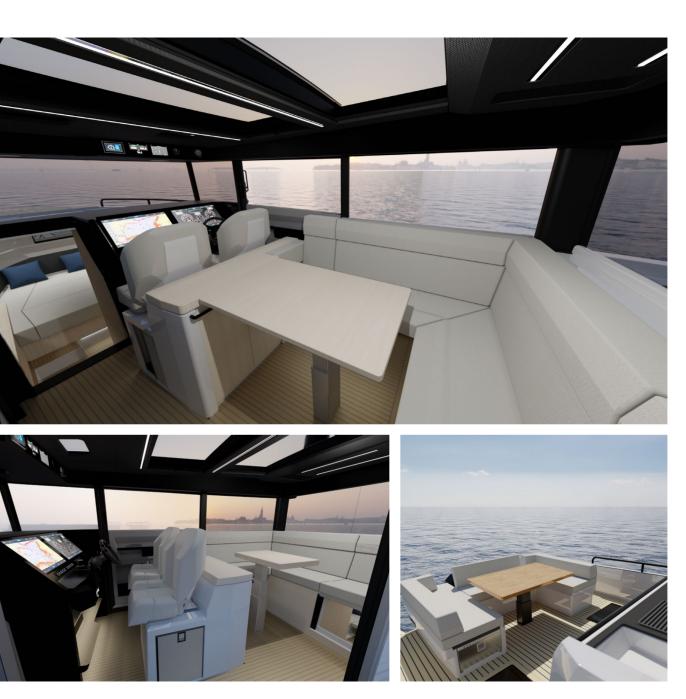

## eXplore Oceans XO EXPLR 44

The Pilothouse features generous headroom beneath a panoramic sunroof, providing an inviting shelter or an open-air ambiance with sliding door panels. Whether cold or hot, EXPLR's air conditioning and heating system ensures a consistently comfortable temperature. There is space for solar panels on the roof, ensuring self-sufficiency, along with rails for roof racks to accommodate your bikes and water sports gear. Two sunbeds in the bow and aft play a significant role in your exploring days. As night falls, they transform into the perfect cocktail enjoyment area. The front sunbed and aft lounging areas can be covered with the bimini.

For the outdoors spirited there's another 8 person dining space with its own pantry and barbeque grill on the aft deck, and when you have finished dining the furniture turns into a sunbed with excellent views.

### THE GETAWAY CRUISER

Leave the shore and its busy lifestyle behind, heading wherever you want to go, and do it with style, versatility, and comfort unseen in 44-foot boats before.

With the XO 44 EXPLR, you get an adventurer that combines walkaround practicality and a secure three-foot-high bulwark. The vessel features a spacious multi-purpose pilothouse and two owner cabins, each featuring its own ensuite head and a shower compartment in the forward owner cabin.