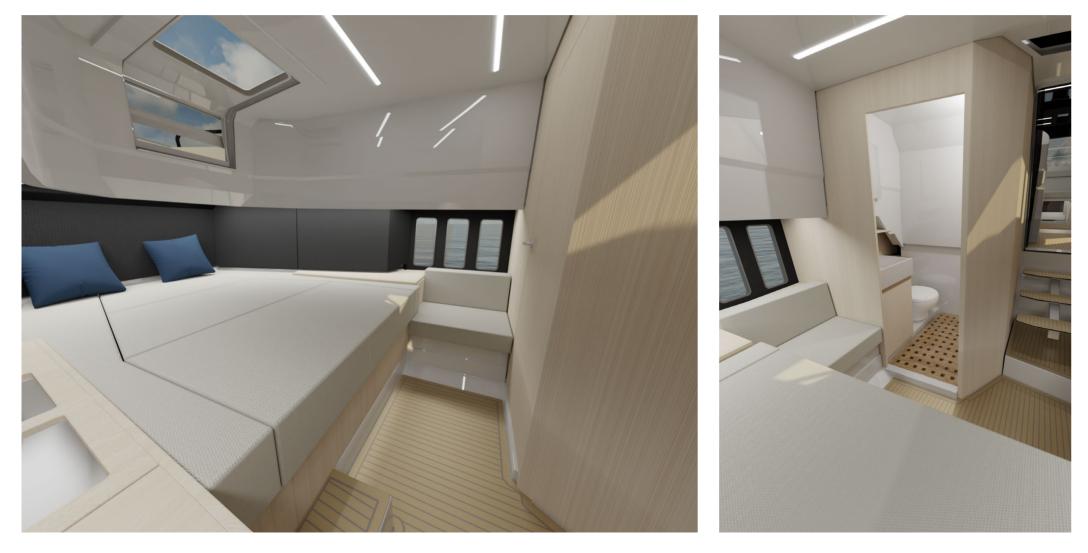

### THE GETAWAY CRUISER

Leave the shore and its busy lifestyle behind, heading wherever you want to go, and do it with style, versatility, and comfort unseen in 44-foot boats before.

With the XO 44 EXPLR, you get an adventurer that combines walkaround practicality and a secure three-foot-high bulwark. The vessel features a spacious multi-purpose pilothouse and two owner cabins, each featuring its own ensuite head and a shower compartment in the forward owner cabin.

## The Adventure | Home | XO EXPLR 44

The 2 spacious owner cabins are all about Scandinavian styling, versatility and comfort. Up front you'll enjoy everything you'd expect from a luxurious owner cabin: a large double bed, head, shower compartment and good headroom with ample light, space for changing and stylish yet practical detailing. There is also a practical large hatch for separate access to the front deck.