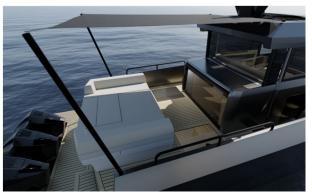

## eXplore Oceans XO EXPLR 44

The Pilothouse features generous headroom beneath a panoramic sunroof, providing an inviting shelter or an open-air ambiance with sliding door panels. Whether cold or hot, EXPLR's air conditioning and heating system ensures a consistently comfortable temperature. There is space for solar panels on the roof, ensuring self-sufficiency, along with rails for roof racks to accommodate your bikes and water sports gear. Two sunbeds in the bow and aft play a significant role in your exploring days. As night falls, they transform into the perfect cocktail enjoyment area. The front sunbed and aft lounging areas can be covered with the bimini.

For the outdoors spirited there's another 8 person dining space with its own pantry and barbeque grill on the aft deck, and when you have finished dining the furniture turns into a sunbed with excellent views.