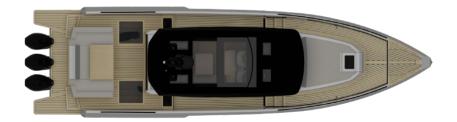

## eXplore Oceans XO EXPLR 44

The Pilothouse features generous headroom beneath a panoramic sunroof, providing an inviting shelter or an open-air ambiance with sliding door panels. Whether cold or hot, EXPLR's air conditioning and heating system ensures a consistently comfortable temperature. There is space for solar panels on the roof, ensuring self-sufficiency, along with rails for roof racks to accommodate your bikes and water sports gear. Two sunbeds in the bow and aft play a significant role in your exploring days. As night falls, they transform into the perfect cocktail enjoyment area. The front sunbed and aft lounging areas can be covered with the bimini.

For the outdoors spirited there's another 8 person dining space with its own pantry and barbeque grill on the aft deck, and when you have finished dining the furniture turns into a sunbed with excellent views.

### THE GETAWAY CRUISER

Leave the shore and its busy lifestyle behind, heading wherever you want to go, and do it with style, versatility, and comfort unseen in 44-foot boats before.

With the XO 44 EXPLR, you get an adventurer that combines walkaround practicality and a secure three-foot-high bulwark. The vessel features a spacious multi-purpose pilothouse and two owner cabins, each featuring its own ensuite head and a shower compartment in the forward owner cabin.