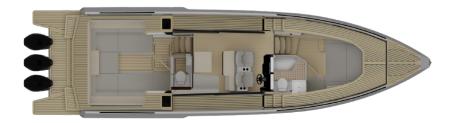

### THE GETAWAY CRUISER

Leave the shore and its busy lifestyle behind, heading wherever you want to go, and do it with style, versatility, and comfort unseen in 44-foot boats before.

With the XO 44 EXPLR, you get an adventurer that combines walkaround practicality and a secure three-foot-high bulwark. The vessel features a spacious multi-purpose pilothouse and two owner cabins, each featuring its own ensuite head and a shower compartment in the forward owner cabin.

## The Adventure | Home | XO EXPLR 44

The 2 spacious owner cabins are all about Scandinavian styling, versatility and comfort. Up front you'll enjoy everything you'd expect from a luxurious owner cabin: a large double bed, head, shower compartment and good headroom with ample light, space for changing and stylish yet practical detailing. There is also a practical large hatch for separate access to the front deck.

The aft cabin has the option of a comfortable atrium, 2 single beds, or a large double with its own head. Together with the additional kid's bed in the pilothouse, the 44 EXPLR comfortably sleeps 6 people. Even with all beds in use, there's free access in and out of all the cabins. Another thing that separates the 44 EXPLR from the rest is the cleverly designed large rear-facing windows, which make the aft cabin a pleasant lounge for privacy and comfort.