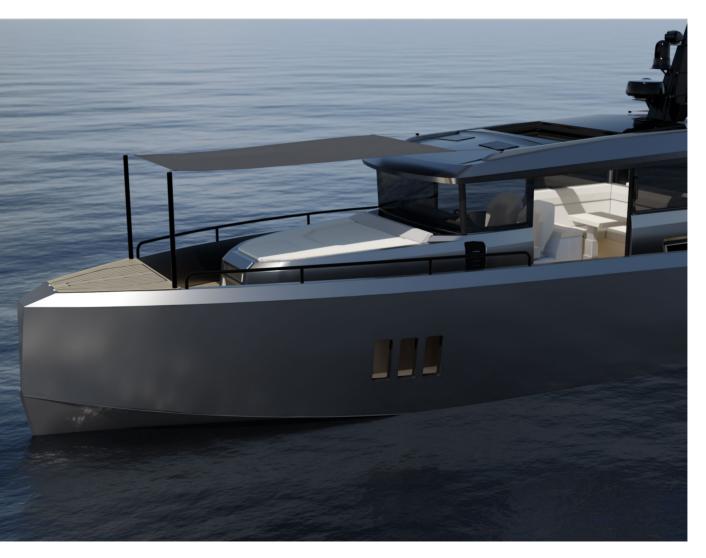

## eXplore Oceans XO EXPLR 44

The Pilothouse features generous headroom beneath a panoramic sunroof, providing an inviting shelter or an open-air ambiance with sliding door panels. Whether cold or hot, EXPLR's air conditioning and heating system ensures a consistently comfortable temperature. There is space for solar panels on the roof, ensuring self-sufficiency, along with rails for roof racks to accommodate your bikes and water sports gear. Two sunbeds in the bow and aft play a significant role in your exploring days. As night falls, they transform into the perfect cocktail enjoyment area. The front sunbed and aft lounging areas can be covered with the bimini.

### SPORTY PERFORMANCE FOR YOUR NEXT ADVENTURE

Make no mistake, the XO 44 EXPLR is built for the pleasure of the pilot as well as for the comfort of the passengers. The responsive steering with deep-v aluminum hull offers a smooth ride even in the roughest conditions. The outboard options from 700 to 1350 hp bring the ultimate driving experience to your adventure trips. The fuel capacity offers a range from places like Miami to the Bahamas or from the French Riviera to Corsica with a good margin.